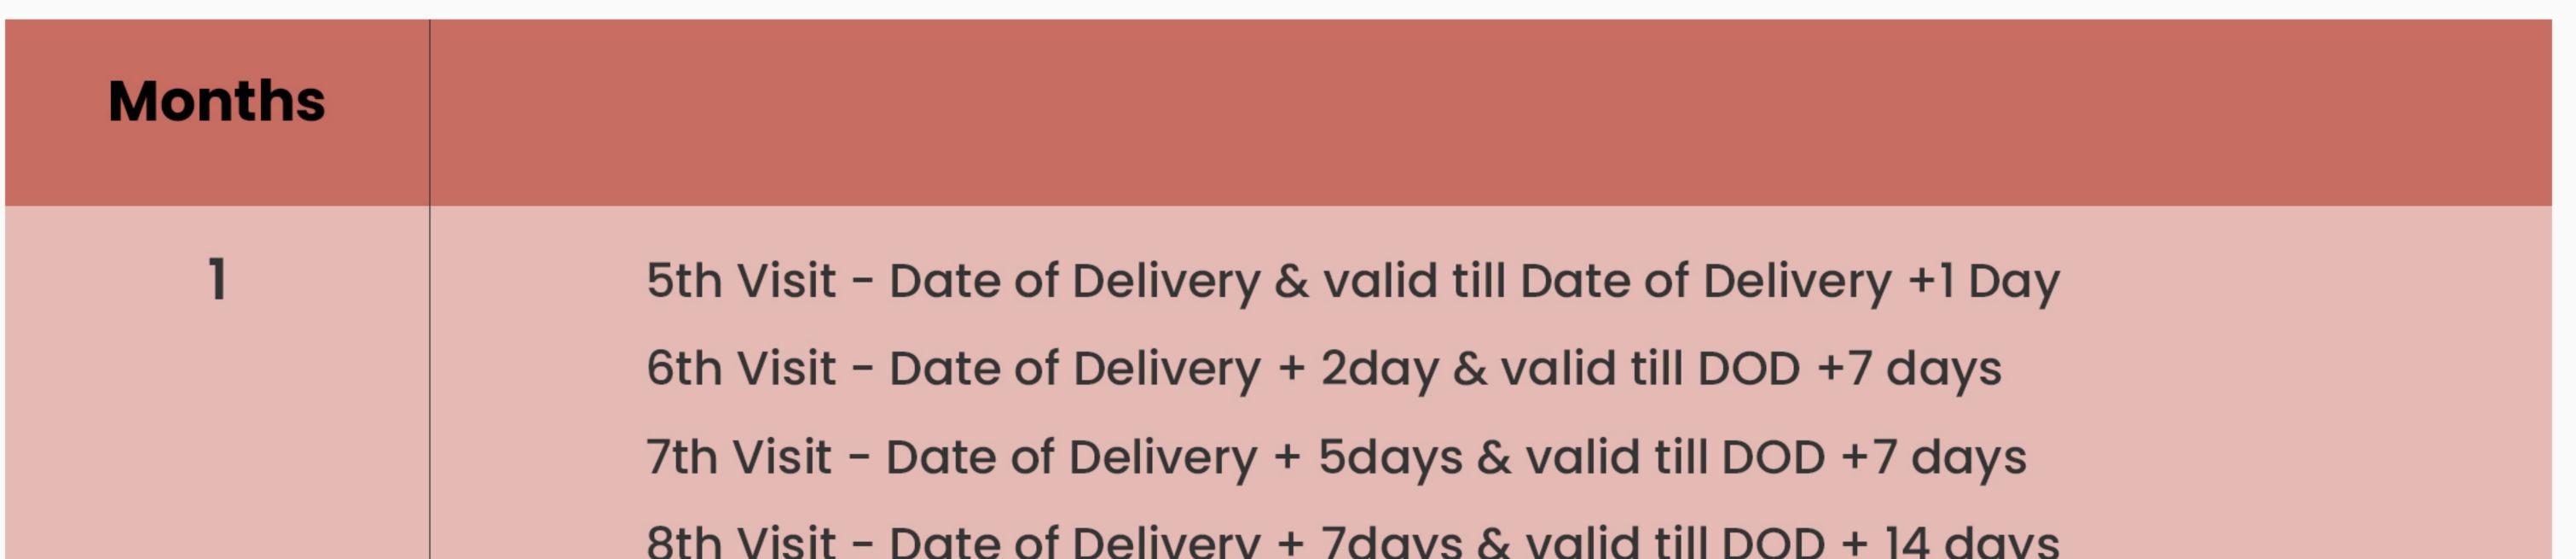

## LACTATING MOTHERS AND CHILDREN 0-6 MONTHS

*(the visits will be common for both)* Assumption: Child is in Normal category of Nutritional status

|   | 8th Visit - Date of Delivery + 7days & valid till DOD + 14 days<br>9th Visit - Date of Delivery + 15 days & valid till DOD + 21days<br>10th Visit - Date of Delivery + 22days & valid till DOD + 30days |
|---|---------------------------------------------------------------------------------------------------------------------------------------------------------------------------------------------------------|
| 2 | 11th Visit - Date of Delivery + 1st day of 2nd month & Valid till DOD<br>+ end of 2 Month                                                                                                               |
| 3 | NA                                                                                                                                                                                                      |
| 4 | 12th Visit - Date of Delivery + 1st day of 4th month & Valid till DOD<br>+ end of 4 Month                                                                                                               |
| 5 | NA                                                                                                                                                                                                      |
|   |                                                                                                                                                                                                         |

|  | 6 |  |
|--|---|--|
|  |   |  |
|  |   |  |
|  |   |  |

13th Visit - Date of Delivery + End of 6th Month - 7 days & Valid till end of 6 Month

> \*LMP - Last Menstrual Period EDD - Expected Date of Delivery DOD - Date of Delivery