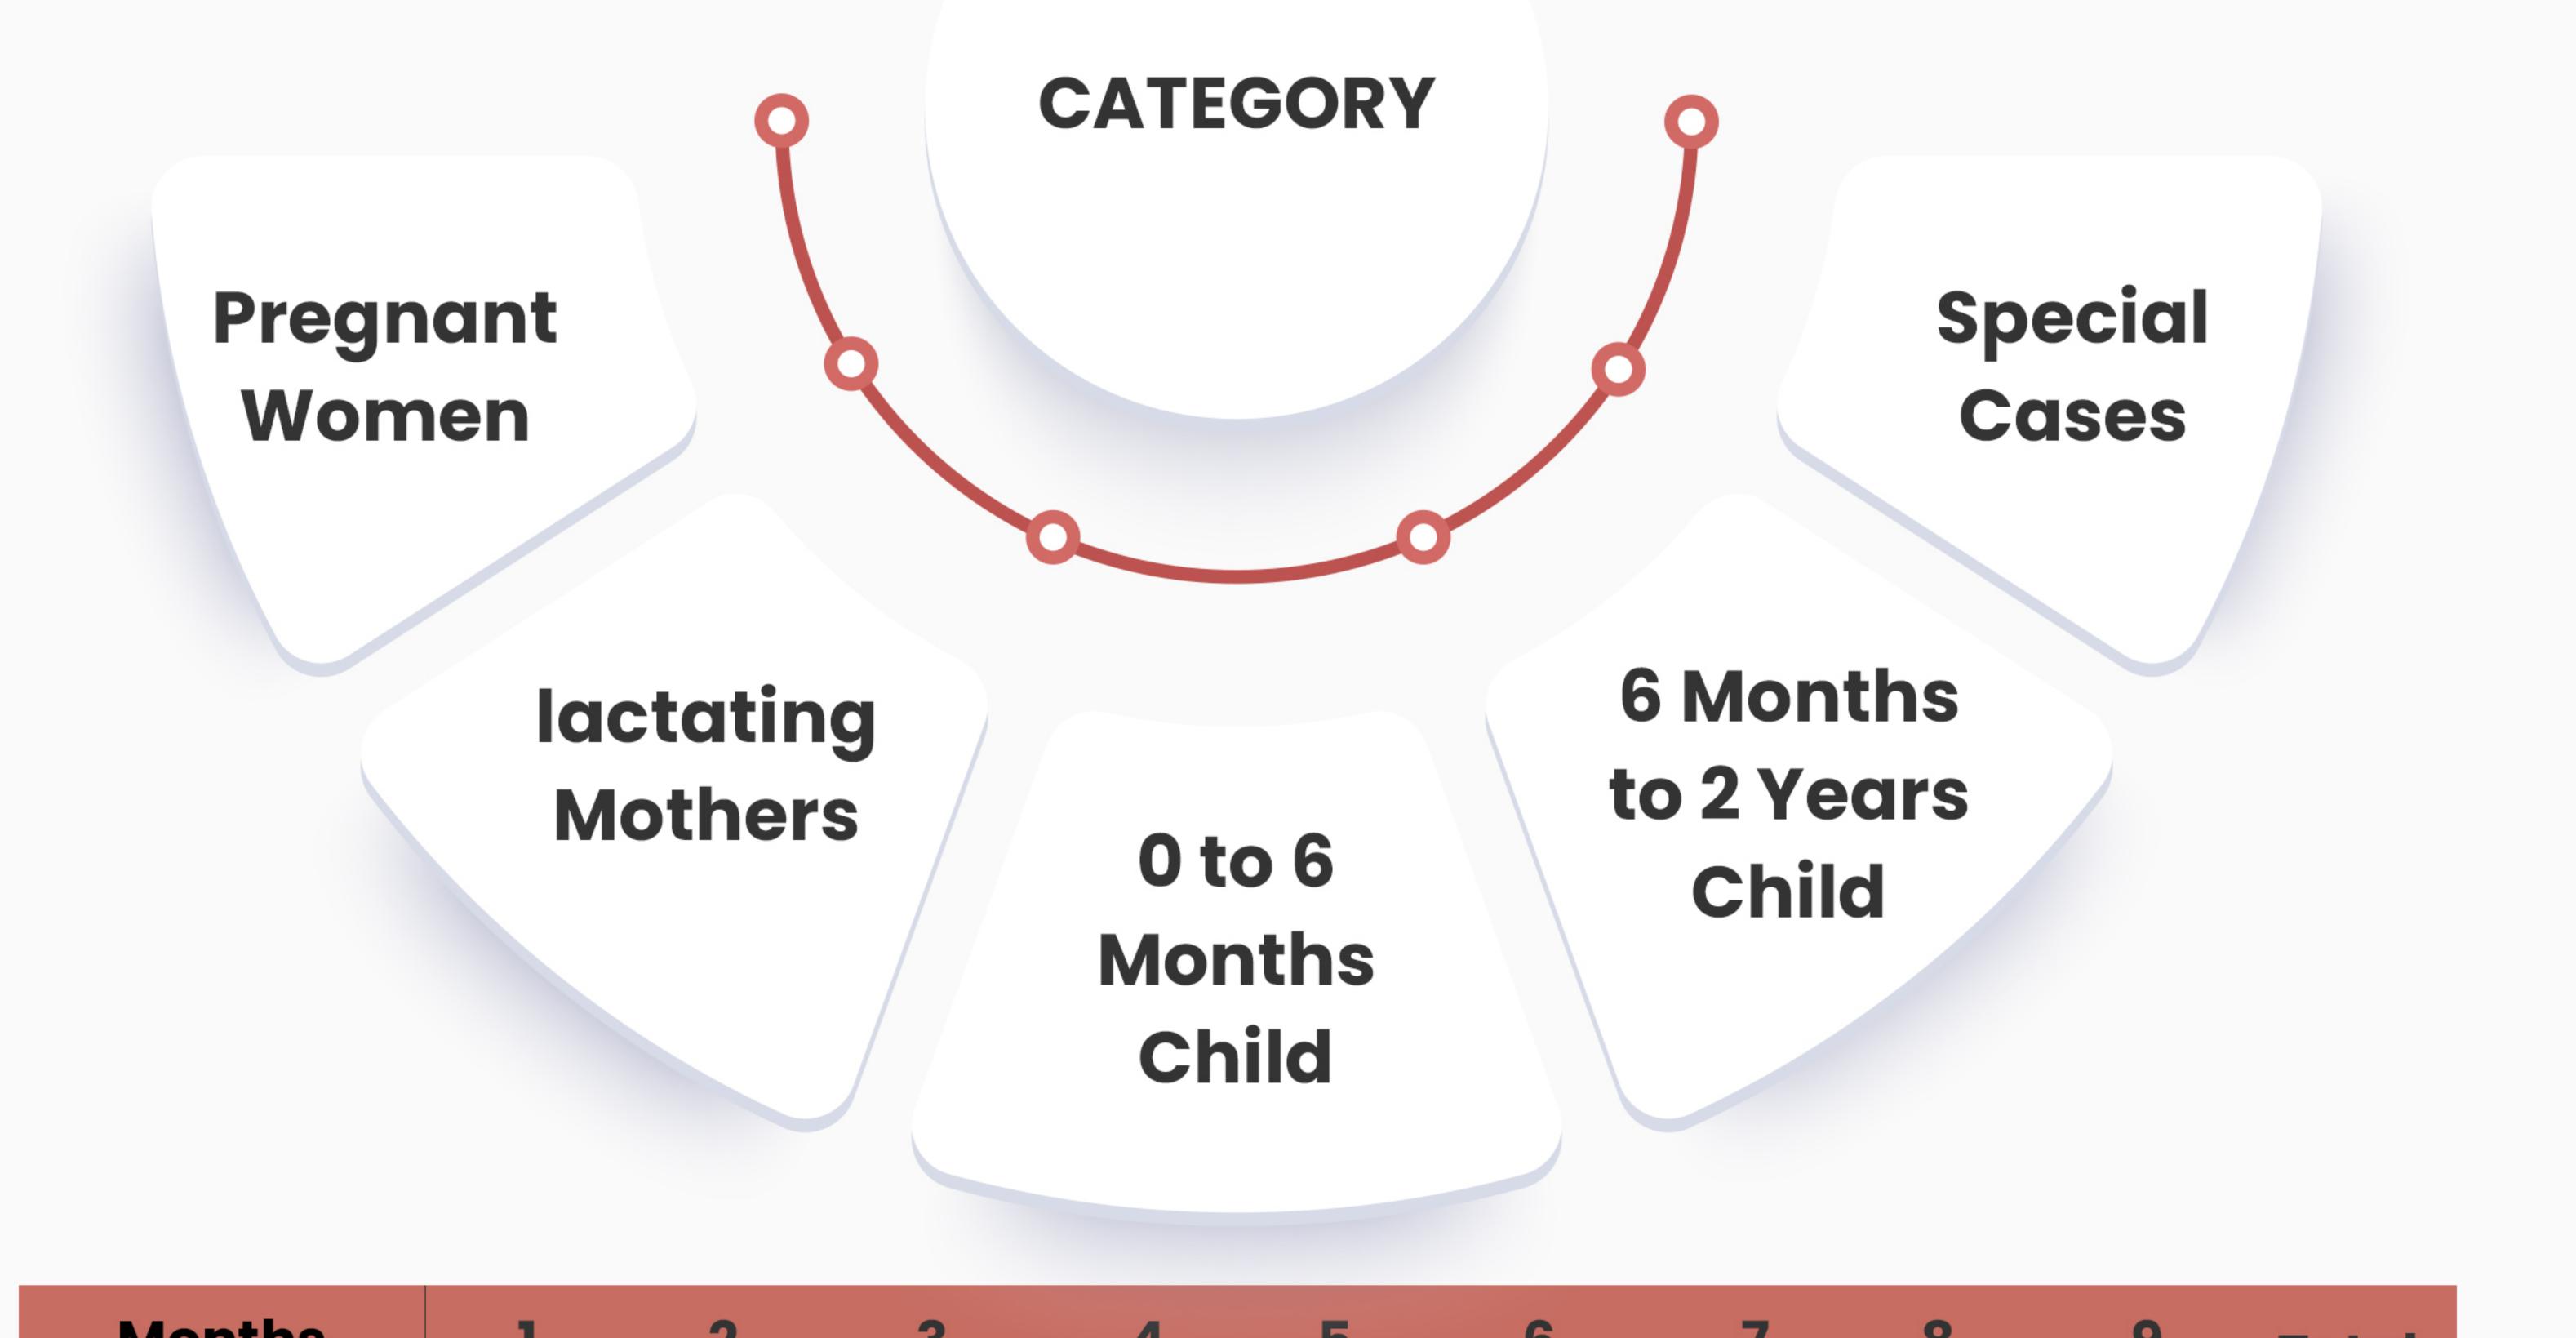

## **HOME VISIT SCHEDULER**

| Months<br>Category                                 |                   | 2       | 3 | 4       | 5 | 6       | 7 | 8      | 9      | Total<br>HV |
|----------------------------------------------------|-------------------|---------|---|---------|---|---------|---|--------|--------|-------------|
| Pregnant<br>Women                                  |                   |         |   | lst HV  |   | 2nd HV  |   | 3rd HV | 4th HV | 4           |
| Lacatating<br>Mother<br>and 0 to 6<br>Months Child | 5th to<br>10th HV | llth HV |   | 12th HV |   | 13th HV |   |        |        | 9           |

| Months                       | 1       | 2       | 3       | 4       | 5       | 6  | 7       | 8       | 9       |   |
|------------------------------|---------|---------|---------|---------|---------|----|---------|---------|---------|---|
| 6 Months to<br>2 Years Child |         |         |         |         |         |    | 14th HV | 15th HV | 16th HV |   |
| Months                       | 10      | 11      | 12      | 13      | 14      | 15 | 16      | 17      | 18      |   |
| 6 Months to<br>2 Years Child |         | 17th HV |         | 18th HV |         |    | 19th HV |         |         |   |
| Months                       | 19      | 20      | 21      | 22      | 23      | 24 |         |         |         |   |
| 6 Months to<br>2 Years Child | 20th HV |         | 21st HV |         | 22nd HV |    |         |         |         | 9 |

| Special | SAM, Severely Underweight, Low Birth Weight      |
|---------|--------------------------------------------------|
| Cases   | Visits continues till the child regains normalcy |

\*HV - Home Visit SAM - Severe Acute Malnutrition

## **PREGNANT WOMEN**

| 3 | NA                                                    |
|---|-------------------------------------------------------|
| 4 | 1st Visit (LMP+4 Months), valid till end of 4th Month |
| 5 | NA                                                    |
| 6 | 2nd Visit (LMP+6 Months), valid till end of 6th Month |
| 7 | NA                                                    |
|   |                                                       |

| 8 | 3rd Visit (LMP+8 Months), valid till end of 8th Month |
|---|-------------------------------------------------------|
| 9 | 4th Visit (EDD-7 Days), valid till the EDD            |

\*LMP - Last Menstrual Period EDD - Expected Date of Delivery

## LACTATING MOTHERS AND CHILDREN 0-6 MONTHS

*(the visits will be common for both)* Assumption: Child is in Normal category of Nutritional status

|   | 8th Visit - Date of Delivery + 7days & valid till DOD + 14 days<br>9th Visit - Date of Delivery + 15 days & valid till DOD + 21days<br>10th Visit - Date of Delivery + 22days & valid till DOD + 30days |
|---|---------------------------------------------------------------------------------------------------------------------------------------------------------------------------------------------------------|
| 2 | 11th Visit - Date of Delivery + 1st day of 2nd month & Valid till DOD<br>+ end of 2 Month                                                                                                               |
| 3 | NA                                                                                                                                                                                                      |
| 4 | 12th Visit - Date of Delivery + 1st day of 4th month & Valid till DOD<br>+ end of 4 Month                                                                                                               |
| 5 | NA                                                                                                                                                                                                      |
|   |                                                                                                                                                                                                         |

|  | 6 |  |
|--|---|--|
|  |   |  |
|  |   |  |
|  |   |  |

13th Visit - Date of Delivery + End of 6th Month - 7 days & Valid till end of 6 Month

> \*LMP - Last Menstrual Period EDD - Expected Date of Delivery DOD - Date of Delivery

# CHILDERN 6 MONTHS - 2 YEARS

Assumption: Child is in Normal category of Nutritional status

| 3  | ΝΑ                                                                                     |
|----|----------------------------------------------------------------------------------------|
| 4  | NA                                                                                     |
| 5  | ΝΑ                                                                                     |
| 6  | NA                                                                                     |
| 7  | 14th Visit - Date of Delivery + 1st day of 7th Month & Valid till<br>end of 7th Month  |
| 8  | 15th Visit - Date of Delivery + 1st day of 8th Month & Valid till<br>end of 8th Month  |
| 9  | 16th Visit - Date of Delivery +1st day of 9th Month & Valid till<br>end of 9th Month   |
| 10 | NA                                                                                     |
| 11 | 17th Visit - Date of Delivery +1st day of 11th Month & Valid till<br>end of 11th Month |
| 12 | NA                                                                                     |
| 13 | 18th Visit - Date of Delivery +1st day of 13th Month & Valid till<br>end of 13th Month |
| 14 | NA                                                                                     |
| 15 | NA                                                                                     |
| 16 | 19th Visit - Date of Delivery +1st day of 16th Month & Valid till<br>end of 16th Month |
| 17 | NA                                                                                     |

# CHILDERN 6 MONTHS - 2 YEARS

Assumption: Child is in Normal category of Nutritional status

| Months |                                                                                        |
|--------|----------------------------------------------------------------------------------------|
| 18     | NA                                                                                     |
| 19     | 20th Visit - Date of Delivery +1st day of 19th Month & Valid till<br>end of 19th Month |
| 20     | NA                                                                                     |
| 21     | 21st Visit - Date of Delivery +1st day of 21st Month & Valid till<br>end of 21st Month |
| 22     | NA                                                                                     |
| 23     | 22nd Visit - Date of Delivery +1st day of 23rd Month & Valid till end of 23rd Month    |
| 24     | NA                                                                                     |